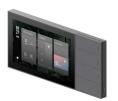

#### Nature Mini Pro / Nature Mini L

Nature Mini Pro / Nature Mini L is a multi-functional switch panel for smart home control, with its 3.94"/4" IPS ultra HD multi-color screen, it allows you to control all the smart devices in your home.

Meanwhile, it can be used as a gateway that supports various wireless protocols such as CoSS, ZigBee, BLE, and 2.4 GHz and 5 GHz dual-band Wi-Fi.