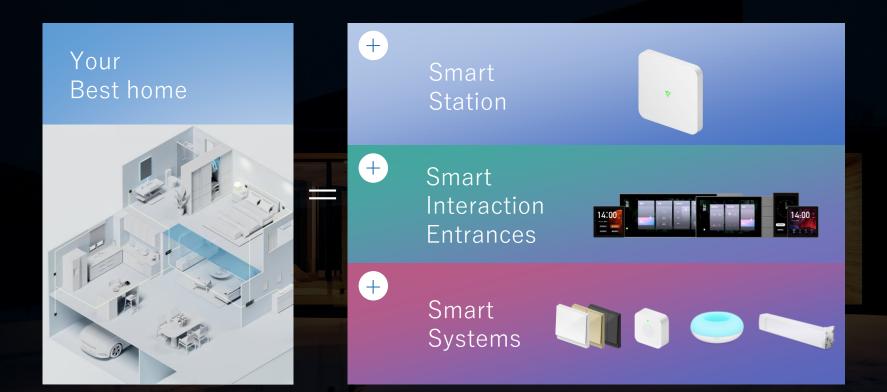

# LifeSmart Make your home a smart home

### 1 Smart Station + 2 Smart Interaction Entrances + 6 Smart Systems + N Application Scenarios