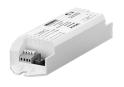

### Dimmer Controller (0-10V)

LifeSmart Two Channel Dimmer Controller(0-10V) can form a complete dimming and color temperature solution with LifeSmart Smart Station, 0-10V dimming light and the driving. With other LifeSmart products, it can realize intelligent linkage, timing switch, soft change and other functions.