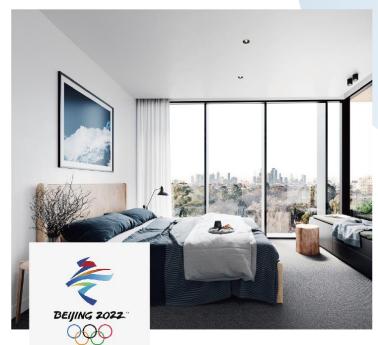

#### Beijing Winter Olympic Village

The Beijing Winter Olympic Village, located on the south side of the Beijing Olympic Sports Center, is an important venue in the event site of the Beijing 2022 Winter Olympics. Consist of 20 residential buildings with a total construction area of 330,000 square meters, it will be the place offering residential, catering, and medical services to athletes and team officials during the event. After the event, it will be reconstructed to serve the public rental housing project in Beijing, for talents complying with the functional strategic positioning of the capital.

As the nominated supplier of the smart home solution for the Beijing 2022 Winter Olympics, LifeSmart equips the Beijing Winter Olympics Village with the full smart home solutions integrating smart curtains, smart plugs, door/window sensors, motion sensors, smart HVAC, and smart lighting. These solutions create residential environments featuring comfortability, safety, intelligence, and energy efficiency.