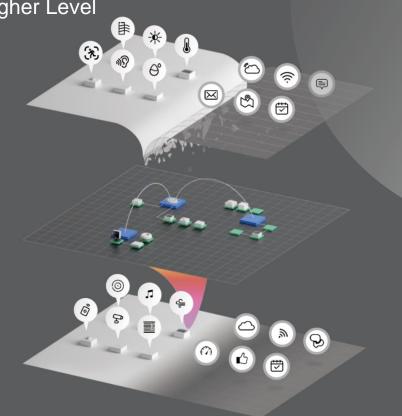

### Al Builder

Al Builder: Bringing Intelligent Editing to a Higher Level

LifeSmart Al Builder is an intelligent editor supporting any condition combinations + any device execution actions. You can use the editor in graphic and list mode.

For example, multiple intelligent agents usually need to be created for an intelligent scenario where "the light and air conditioner need to be turned on when people show up during work hours, the light needs to be adjusted for the lunch break, and the light and air conditioner need to be automatically turned off after working hours or during holidays".

However, with LifeSmart Al Builder, you only need to create one intelligent agent to realize such a complicated multi-condition logic and stable operation.