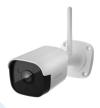

#### **Outdoor Camera**

Outdoor Camera supports functions such as day and night HD imaging, sound and light alert, two-way intercom, abnormal movement shooting, water-proof and dust-proof, and remote monitoring to effectively ensure the safety of the gate and courtyard for your home.