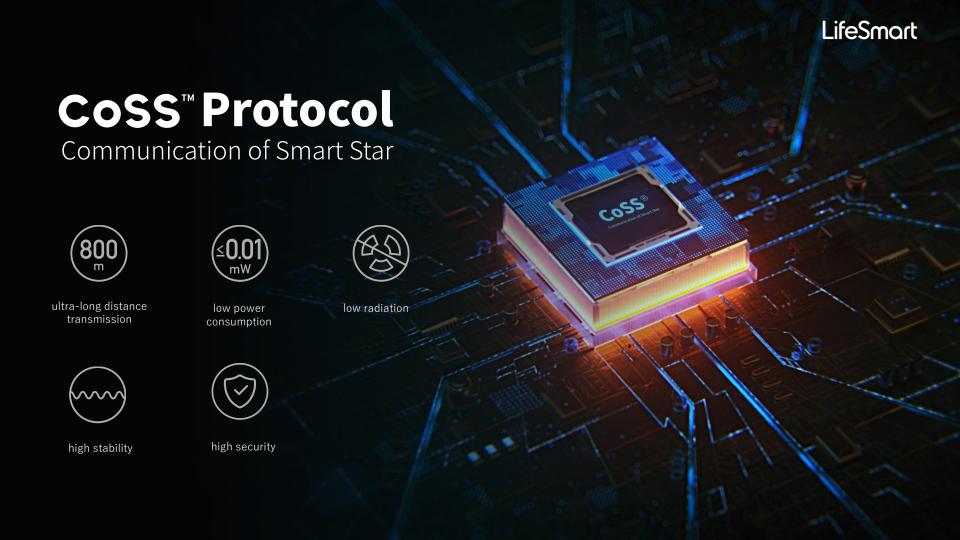

### CoSS - a wireless communication protocol that is as stable as a wired network

Communication of Smart Star Network (CoSS) is a new IoT communication protocol independently developed by LifeSmart to achieve communication interconnection and automation for IoT devices. CoSS adopts wireless connection technologies comparable to wired connection technologies.

Specially designed for IoT, CoSS defines the communication model, data structure, and interaction format on the physical layer, link layer, and application layer; In CoSS, the design for RF communication is optimized, which greatly simplifies product development processes. The model integrity is maintained, as well as the simplicity and stability of the protocol, providing a solid basis for the management and intellectualization of devices.