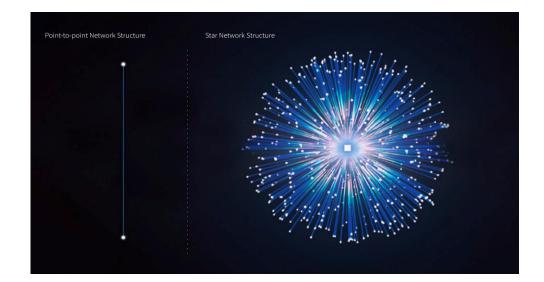

### CoSS - a wireless communication protocol that is as stable as a wired network

Communication of Smart Star Network (CoSS) is a new IoT communication protocol independently developed by LifeSmart to achieve communication interconnection and automation for IoT devices. CoSS adopts wireless connection technologies comparable to wired connection technologies.

Specially designed for IoT, CoSS defines the communication model, data structure, and interaction format on the physical layer, link layer, and application layer; In CoSS, the design for RF communication is optimized, which greatly simplifies product development processes. The model integrity is maintained, as well as the simplicity and stability of the protocol, providing a solid basis for the management and intellectualization of devices.