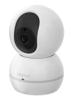

#### Indoor Camera

Indoor Camera supports functions such as day and night HD imaging, two-way intercom, and intelligent linkage, and realizes 360° remote monitoring with no blind spots by pan-tilt set, so that users can view their home from mobile phone wherever they are.