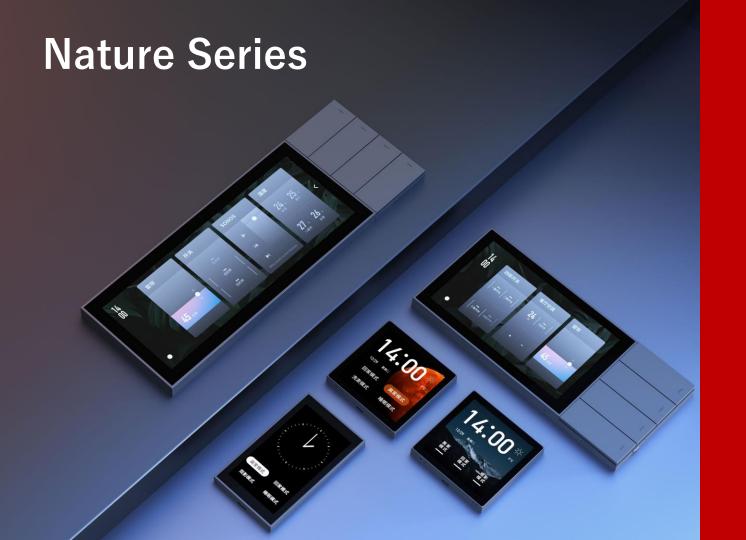

# **Product Category - Smart Interaction**

Nature 7

## **Product Category - Smart Interaction**

### Nature Series All-in-one Smart Control Panel

#### Nature

All-in-one smart control panel redefines the smart home interaction experience, which not only acts as the control center, but also has the ability to integrate video intercom, message pushing and surrounding business, promoting the realization of digital transformation in the real estate industry.