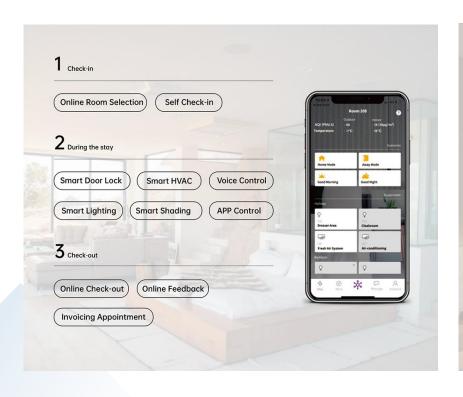

### 1 Smart Station + 2 Smart Interaction Entrances + 6 Smart Systems + N Application Scenarios

# **Product Category - Smart Station**

#### **Smart Station**

#### **Smart Station**

Smart Station is the gateway to LifeSmart smart home ecosystem. As the core of the LifeSmart platform, the Smart Station connects all of the smart devices wirelessly. With its powerful processor, the Smart Station can connect up to 500 smart devices.