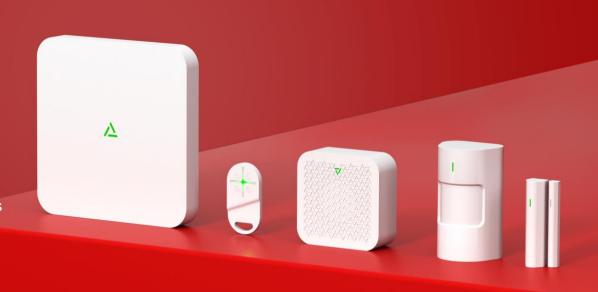

#### **DEFED Alarm Kit**

- Anti-tamper Design for All Devices
- GSM Alarm Message
- Millisecond Response
- Power-off Prevention
- Compatible with 3rd-party Cameras
- Integrate with Other Smart Home Devices

#### **DEFED Motion Sensor**

DEFED Motion Sensor supports an ultra-long dynamic sensing range of up to 12 meters, displaying the current sensing state with its dual-color LED indicator.

#### **DEFED Indoor Siren**

DEFED Indoor Siren is an indoor wireless sound alarm. When the alarm system detects an abnormal situation, it emits a high volume alarm sound up to 109 decibels.

#### DEFED Door/Window Sensor

DEFED Door/Window Sensor is a new type of security-based sensor that detects the open or closed state of doors/windows. As it is slender, it can be applied to multiple types of windows and doors.

#### DEFED Key Fob

DEFED Key Fob is a remote control device for the DEFED alarm system that is portable to set up scenarios freely. With the indicator feedback mechanism, you can accurately get to know the execution of the current instructions.