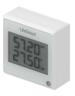

#### **CUBE Environmental Sensor**

CUBE Environmental Sensor is equipped with a visual LCD screen to monitor real-time indoor temperature, humidity and illumination, and can link other smart devices to achieve automatic adjustment of temperature and illumination.