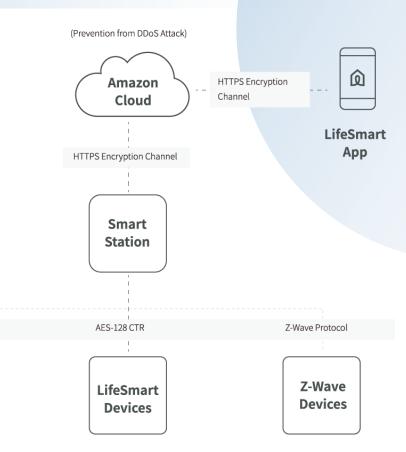

#### Bank Level Encryption and Security

Smart Home is about the interaction between people and space. LifeSmart is committed to developing different interaction modes between users and their homes from multiple dimensions.

#### Privacy by Default

Through the powerful self-developed software and the open ecosystem, LifeSmart cuts in from the dimensions of sound, vision, gestures, senses, and living habits to optimize users' interactive experience.

### Multi-dimensional Interaction Experience

Smart Home is about the interaction between people and space. LifeSmart is committed to developing different interaction modes between users and their homes from multiple dimensions.

Through the powerful self-developed software and the open ecosystem, LifeSmart cuts in from the dimensions of sound, vision, gestures, senses, and living habits to optimize users' interactive experience.