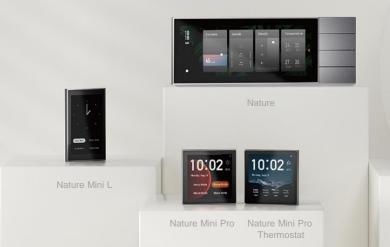

### Nature Series All-in-one Smart Control Panel

#### Nature

All-in-one smart control panel redefines the smart home interaction experience, which not only acts as the control center, but also has the ability to integrate video intercom, message pushing and surrounding business, promoting the realization of digital transformation in the real estate industry.

#### Nature Mini Pro / Nature Mini L

Nature Mini Pro / Nature Mini L is a multi-functional switch panel for smart home control, with its 3.94"/4" IPS ultra HD multi-color screen, it allows you to control all the smart devices in your home.