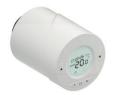

#### Thermostatic Radiator Valve

Thermostatic Radiator Valve is used in traditional water heating systems. In addition to displaying accurate temperature on the LCD screen, it can also realize remote control, power consumption monitoring, individual control in each room, and timer switch/temperature control.