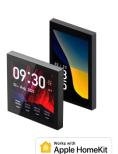

#### Nature Mini Pro / Nature Mini L

Nature Mini Pro / Nature Mini L is a multi-functional switch panel for smart home control, with its 3.94"/4" IPS ultra HD multi-color screen, it allows you to control all the smart devices in your home.

Meanwhile, it can be used as a gateway that supports various wireless protocols such as CoSS, ZigBee, BLE, and 2.4 GHz and 5 GHz dual-band Wi-Fi.