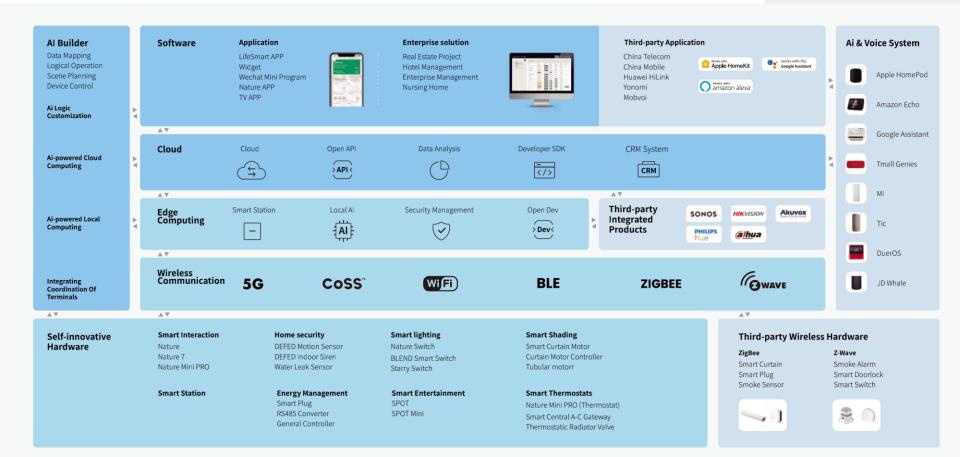

# **Ecosystem**

### **Protocols**

### CoSS - a wireless communication protocol that is as stable as a wired network

Communication of Smart Star Network (CoSS) is a new IoT communication protocol independently developed by LifeSmart to achieve communication interconnection and automation for IoT devices. CoSS adopts wireless connection technologies comparable to wired connection technologies.

Specially designed for IoT, CoSS defines the communication model, data structure, and interaction format on the physical layer, link layer, and application layer; In CoSS, the design for RF communication is optimized, which greatly simplifies product development processes. The model integrity is maintained, as well as the simplicity and stability of the protocol, providing a solid basis for the management and intellectualization of devices.

### **Protocols**

We Are The Brand Supporting the Most Wireless Communication Protocols on the Market

In the field of IoT, we firmly believe that the future belongs to wireless communication protocols.

We always take customers' value as our top priority and select the wireless communication protocols that are most suitable for users' cases. We provide products supporting the most protocols on the market, including Wi-Fi, BLE, Zigbee, Z-Wave, and our independently developed CoSS. For video-related applications and some smart products, we use Wi-Fi. For personal consumer electronics, we use Bluetooth or a combination of Bluetooth and Wi-Fi. Granted with the Z-Wave Security S2 certification in Japan, we are the first Chinese company to receive this certification.

### Al Builder

Al Builder: Bringing Intelligent Editing to a Higher Level

LifeSmart Al Builder is an intelligent editor supporting any condition combinations + any device execution actions. You can use the editor in graphic and list mode.

For example, multiple intelligent agents usually need to be created for an intelligent scenario where "the light and air conditioner need to be turned on when people show up during work hours, the light needs to be adjusted for the lunch break, and the light and air conditioner need to be automatically turned off after working hours or during holidays".

However, with LifeSmart Al Builder, you only need to create one intelligent agent to realize such a complicated multi-condition logic and stable operation.

## Cybersecurity

#### Bank Level Encryption and Security

Smart Home is about the interaction between people and space. LifeSmart is committed to developing different interaction modes between users and their homes from multiple dimensions.

#### Privacy by Default

Through the powerful self-developed software and the open ecosystem, LifeSmart cuts in from the dimensions of sound, vision, gestures, senses, and living habits to optimize users' interactive experience.

Zigbee Protocol

Zigbee

**Devices** 