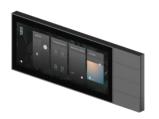

#### Nature 7

Nature 7 all-in-one smart control panel is equipped with both HD touch screen and physical scenario buttons to trigger the scenario modes and smart device control functions with just one button. It comes with an 86 standard mounting box for easy installation.

#### Nature 7 Pro

The all-in-one smart control panel with a 7-inch HD touch screen and 4 customizable physical scene button.

Configurable built-in menu to meet your needs; Customizable physical buttons to switch