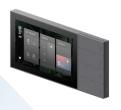

#### Nature 7

Nature 7 all-in-one smart control panel is equipped with both HD touch screen and physical scenario buttons to trigger the scenario modes and smart device control functions with just one button. It comes with an 86 standard mounting box for easy installation.

#### Nature 7 Pro

The all-in-one smart control panel with a 7-inch HD touch screen and 4 customizable physical scene button.

Configurable built-in menu to meet your needs; Customizable physical buttons to switch