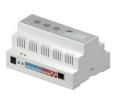

#### **DEFED Smart Station**

DEFED Smart Station is a powerful multi-protocol gateway, which supports six wireless communication protocols, namely, CoSS, ZigBee, Z-Wave, BLE, Wi-Fi, and 2G/3G/4G/5G. It supports various power supply modes, such as the backup battery, DC power, and power over Ethernet (PoE), it supports plug and play (PnP), and it can also be mounted on a wall. It is a super IoT gateway that truly realizes availability when turned off and off-grid configurability.